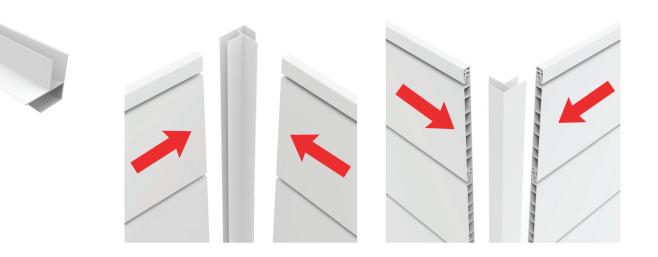

## **F-Trim**

The F-Trim is used to finish and connect both the inside and outside corners of wall segments that connect at 90 degrees.

## H-Trim

The H - Trim is used to finish and connect two wall segments beside each other. It is important to note that the smaller section of the H-Trim faces out, as shown bellow.

Questions? Contact our customer service department at service@crownwall.com or 1-866-291-6982