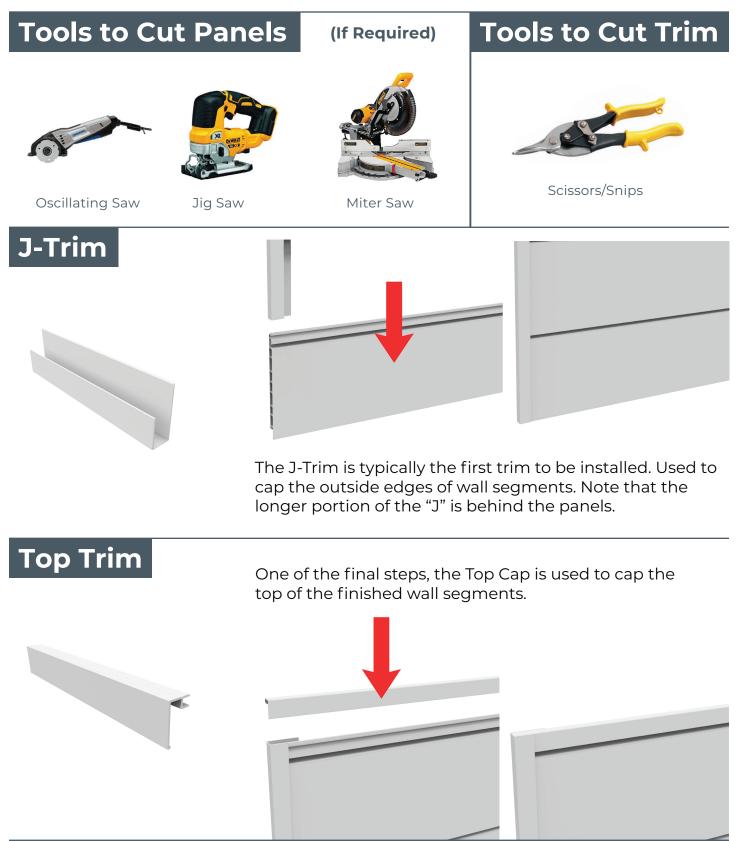

## PVC Slatwall Trim Usage Instruction Guide

This quick guide will help you better understand the CrownWall™ system of trims, and how they work with the CrownWall™ panels.

WATCH OUR INSTALLATION VIDEOS: crownwall.com/install