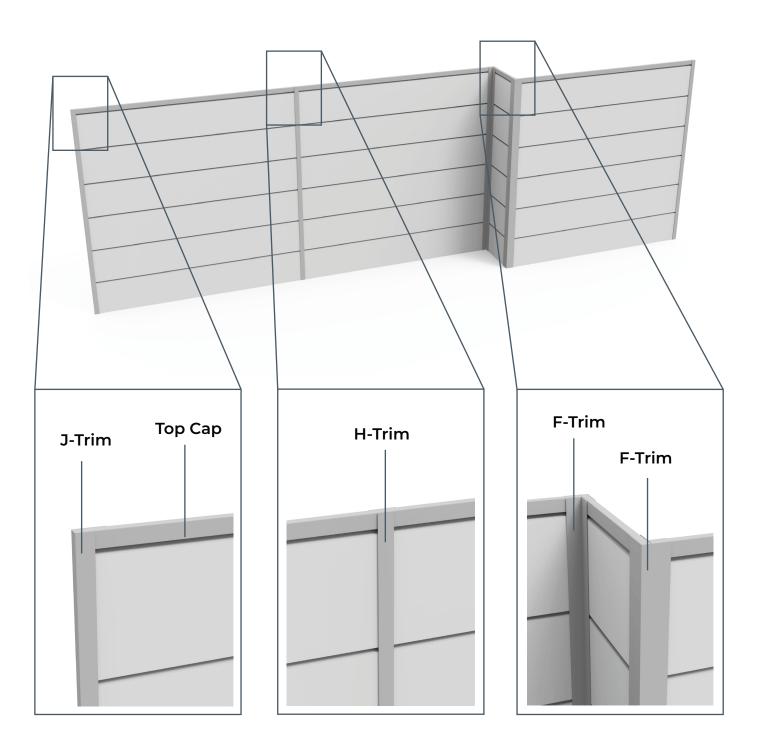

## **F-Trim**

The F-Trim is used to finish and connect both the inside and outside corners of wall segments that connect at 90 degrees.

## H-Trim

The H - Trim is used to finish and connect two wall segments beside each other. It is important to note that the smaller section of the H-Trim faces out, as shown bellow.

Questions? Contact our customer service department at service@crownwall.com or 1-866-291-6982