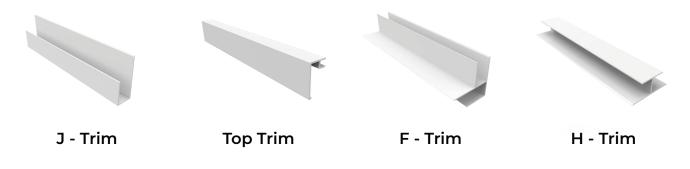

## **F-Trim**

The F-Trim is used to finish and connect both the inside and outside corners of wall segments that connect at 90 degrees.

## H-Trim

The H - Trim is used to finish and connect two wall segments beside each other. It is important to note that the smaller section of the H-Trim faces out, as shown bellow.

Questions? Contact our customer service department at service@crownwall.com or 1-866-291-6982